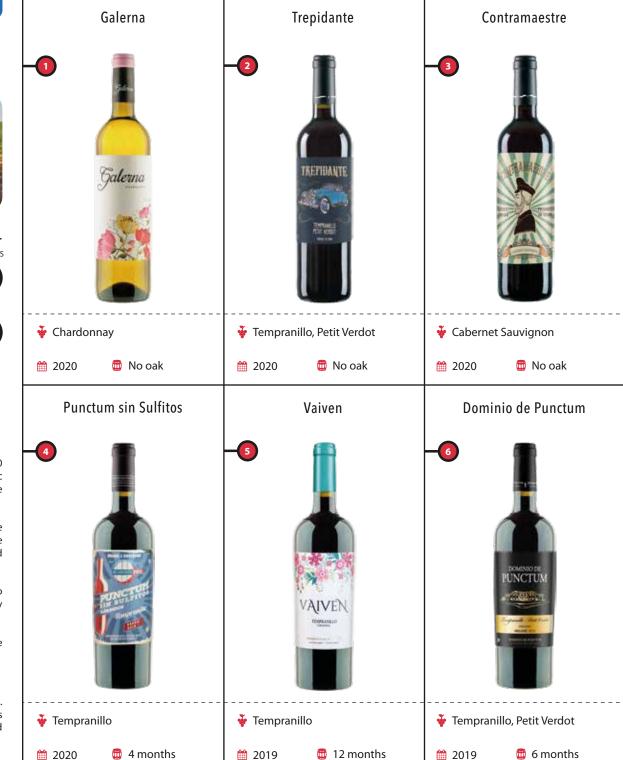

### **TASTING NOTES**

| <b>—</b> ① | Galerna       |    | Trepidante           |
|------------|---------------|----|----------------------|
| -          |               | -  |                      |
| -          |               | -  |                      |
| _          |               | _  |                      |
| -          |               | _  |                      |
| 3          | Contramaestre | 4  | Punctum sin Sulfitos |
| -          |               | -  |                      |
| _          |               | -  |                      |
| -          |               | -  |                      |
| -          |               | -  |                      |
|            | Vaiven        | -6 | Dominio de Punctum   |
| -          |               | -  |                      |
| _          |               | _  |                      |
| -          |               | _  |                      |
| -          |               | -  |                      |