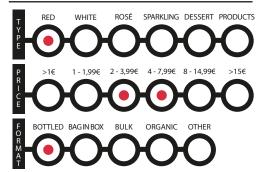

## **Available Products**

Main International Markets: China, Hong Kong, United States, Poland, Germany, Austria, Switzerland, Russia, Ireland, Ukraine, Belgium, Brazil, Japan...etc.

**TERRAMAGNA GROUP** produces handcraft wines and exports them over 60 countries over 1 000 000 bottles each year. Tradition, quality and innovation are in the core values of the family and they are present in all of our wines and brands. Having its main facilities in Lietor (Castilla), Terramagna controls an extension of 300 hectares of vineyards and has a dedicated team of enologists.