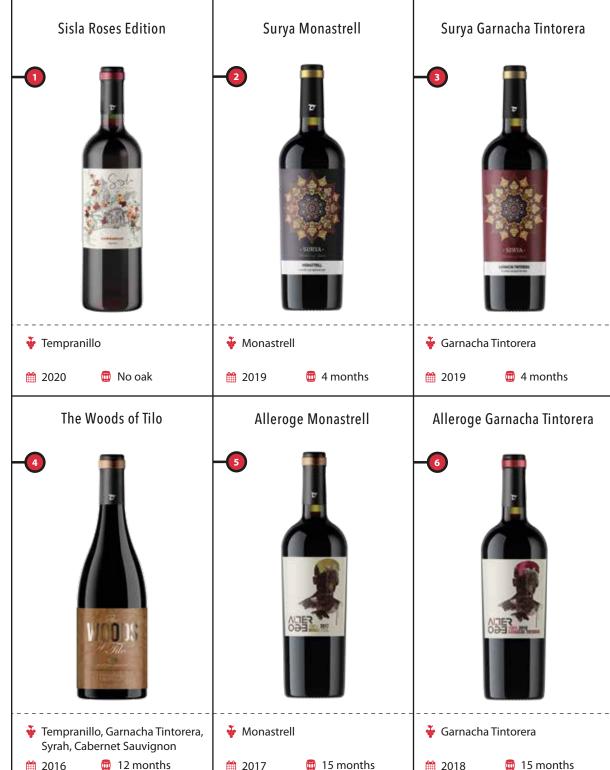

## **TASTING NOTES**

| Sisla Roses Edition      | Surya Monastrell            |
|--------------------------|-----------------------------|
|                          |                             |
|                          |                             |
| Surya Garnacha Tintorera | The Woods of Tilo           |
|                          |                             |
|                          |                             |
| — S Alleroge Monastrell  | Alleroge Garnacha Tintorera |
|                          |                             |
|                          |                             |