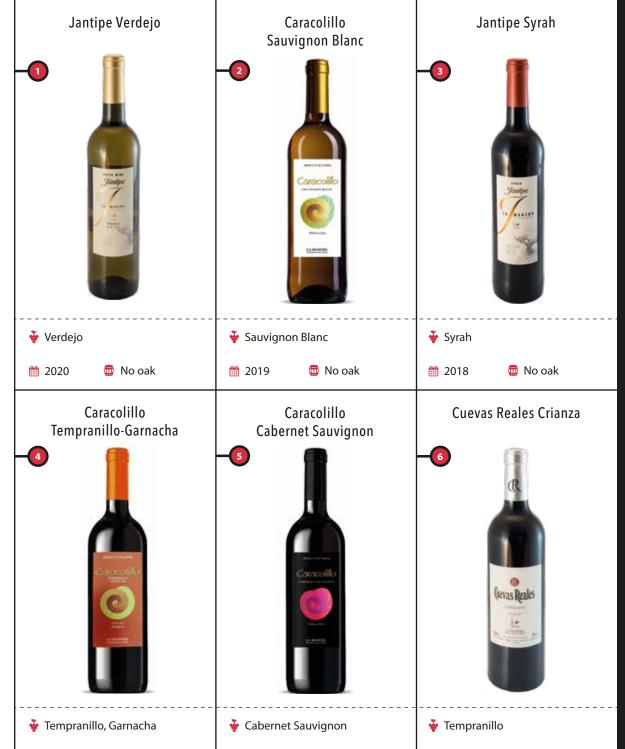

# **TASTING NOTES**

| Jantipe Verdejo                | Caracolillo Sauvignon Blanc  ——————————————————————————————————— |
|--------------------------------|------------------------------------------------------------------|
| Jantipe Syrah                  | Caracolillo Tempranillo-Garnacha                                 |
| Caracolillo Cabernet Sauvignon | Cuevas Reales Crianza                                            |