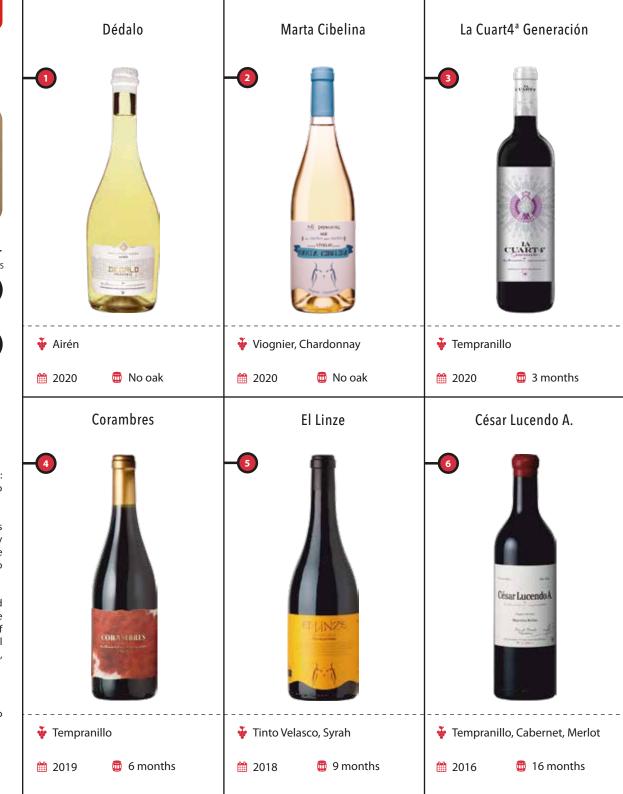

# **TASTING NOTES**

| Dédalo                            | - Marta Cibelina |
|-----------------------------------|------------------|
|                                   |                  |
|                                   |                  |
| ── <b>3</b> La Cuart4ª Generación | - Corambres      |
|                                   |                  |
|                                   |                  |
| El Linze                          | César Lucendo A. |
|                                   |                  |
|                                   |                  |
|                                   |                  |